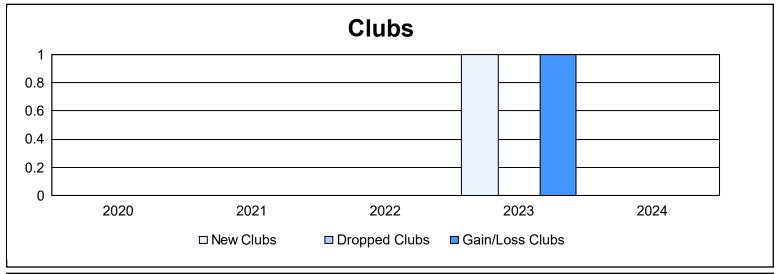

District 110BZ As of June 2024 Cumulative

| Year      | New<br>Clubs | Dropped<br>Clubs | Gain/<br>Loss<br>Clubs | New<br>Members | Charter<br>Members | Reinstate<br>Members | Transfer<br>Members | Total<br>Member<br>Added | Total<br>Members<br>Dropped | Gain/<br>Loss<br>Members |
|-----------|--------------|------------------|------------------------|----------------|--------------------|----------------------|---------------------|--------------------------|-----------------------------|--------------------------|
| 2019-2020 | 0            | 0                | 0                      | 125            | 0                  | 1                    | 5                   | 131                      | 114                         | 17                       |
| 2020-2021 | 0            | 0                | 0                      | 55             | 0                  | 5                    | 6                   | 66                       | 96                          | -30                      |
| 2021-2022 | 0            | 0                | 0                      | 92             | 0                  | 7                    | 2                   | 101                      | 148                         | -47                      |
| 2022-2023 | 1            | 0                | 1                      | 88             | 21                 | 20                   | 7                   | 136                      | 151                         | -15                      |
| 2023-2024 | 0            | 0                | 0                      | 113            | 0                  | 15                   | 5                   | 133                      | 171                         | -38                      |
| Average   | 0            | 0                | 0                      | 95             | 4                  | 10                   | 5                   | 113                      | 136                         | -23                      |